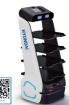

# HYUNDAI T5 (TAG/SLAM)

- · Up to 45kg deliverable · Highest Durability Stable delivery with shock absorption
- · Smart system for detecting forward movement

|                | 506 x 502 x 1205 mm                                         |
|----------------|-------------------------------------------------------------|
| Weight         | 50 kg                                                       |
| Trays size     | Top: 490 x 404 x 188 mm                                     |
|                | Middle · Bottom : 490 x 404 x 176 mm                        |
| Load Capacity  | 45 kg (10kg per layer with bottom layer capacity up to 15kg |
| Charging time  |                                                             |
| Operation time | 12-15 h                                                     |

# HYUNDAI T8 (TAG)

- · Lightweight design · 300° Open Round Tray · Ability to drive flexibly in spaces as narrow as 55cm

| Size           | 384 x 468 x 1123 mm                                         |
|----------------|-------------------------------------------------------------|
| Weight         | 38 kg                                                       |
| Trays size     | Top · Middle : 383 x 342 x 220 mm                           |
|                | Bottom : 383 x 342 x 285 mm                                 |
| Load Capacity  | 20 kg (Skg per layer with bottom layer capacity up to 10kg) |
| Charging time  |                                                             |
| Operation time | 10-15 h                                                     |