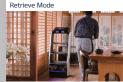

Up to 45kg deliverable · Highest Durability Stable delivery with shock absorption
- · Smart system for detecting forward movement

|                | 506 x 502 x 1205 mm                                         |
|----------------|-------------------------------------------------------------|
| Weight         | 50 kg                                                       |
| Trays size     | Top: 490 x 404 x 188 mm                                     |
|                | Middle · Bottom : 490 x 404 x 176 mm                        |
| Load Capacity  | 45 kg (10kg per layer with bottom layer capacity up to 15kg |
| Charging time  |                                                             |
| Operation time | 12-15 h                                                     |

## Serving Mode





# HYUNDAI T8 (TAG)



- · Lightweight design · 300° Open Round Tray · Ability to drive flexibly in spaces as narrow as 55cm



| Size           | 384 x 468 x 1123 mm                                         |
|----------------|-------------------------------------------------------------|
| Weight         | 38 kg                                                       |
| Trays size     | Top · Middle : 383 x 342 x 220 mm                           |
|                | Bottom : 383 x 342 x 285 mm                                 |
| Load Capacity  | 20 kg (Skg per layer with bottom layer capacity up to 10kg) |
| Charging time  |                                                             |
| Operation time | 10-15 h                                                     |